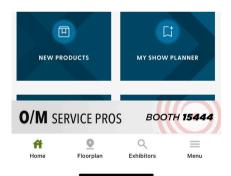

## **ROTATING BANNERS + \$2,500**

LIMITED TO FIRST FOUR EXHIBITORS

- Up to 4 rotating banners placed at the bottom of the main content pages
- Banners link to your mobile listing for lead capture
  - Must be JPG or PNG files, sized at 1242 x 195px

#### **Rotating Banners**

Banners located in the bottom footer of the mobile app that link to your mobile directory listing