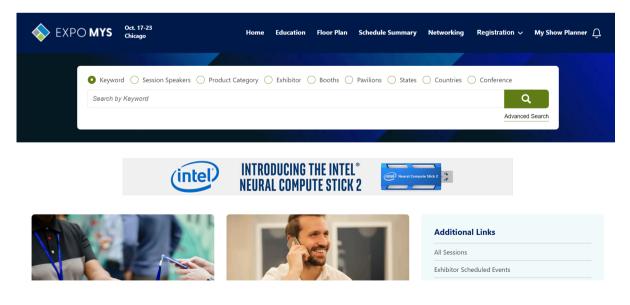

#### DIRECTORY HOME PAGE BANNER + \$5,000

LIMITED TO FIRST THREE EXHIBITORS

- 1940x180 pixel image on the online directory home page or 600x500 pixel image for mobile/tablet
  - 1940x180 & 600x500 pixel image required for upload
- Up to 4 rotating maximum

#### **Directory Home Page Banner**

A banner ad that appears on the directory home page. It can be sold exclusively or as part of a rotating series of multiple banners.