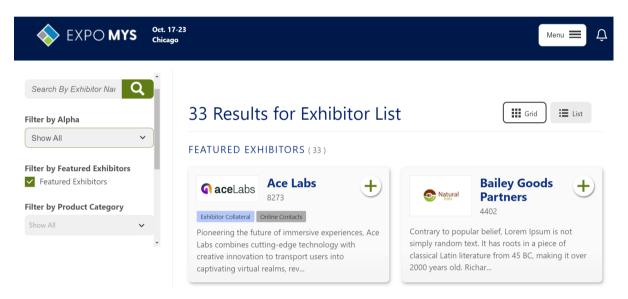

## **Featured Exhibitor Listing**

Your company will be highlighted in an exclusive list of exhibitors marked as 'featured.' The full exhibitor list will also include a filter, allowing users to view only the featured companies.

## **Premier Placement in Search Results**

Premier placement ensures your exhibitor listing displays at the top of search results and filtered lists relevant to your company's profile. The premier lists are organized alphabetically.

## **Highlighted Booth with Corner Peel**

The interactive floor plan enhances your booth with a distinctive red highlight featuring a peeled corner. This eye-catching addition ensures that your booth stands out and appears on desktop and mobile devices.