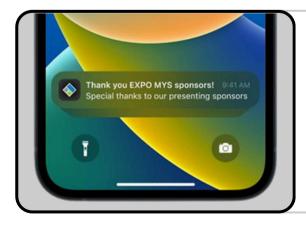

## **PUSH NOTIFICATIONS + \$1,500**

- Message alerts are pushed based on a scheduled date/time
- 2 messages available each day of the show (AM + PM)
- Message consists of a subject, push notification, and full length message

#### **Push Notifications**

Timely message alerts sent through the mobile app