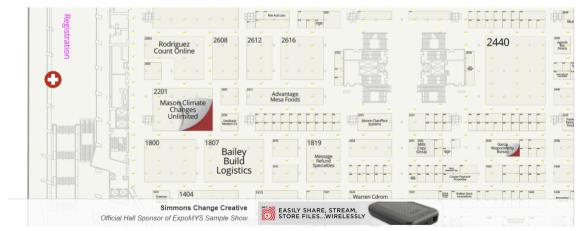

#### Booth Number (Included in the basic listing)

A clickable link that takes users to your booth location on the floor plan

## **Highlighted Booth with Corner Peel**

The interactive floor plan enhances your booth with a distinctive red highlight featuring a peeled corner. This eye-catching addition ensures that your booth stands out and appears on desktop and mobile devices.

## **Exhibit Hall Banner**

A banner ad anchored to the bottom of the interactive floor plan screen that links directly to the exhibitor's listing. It can be sold exclusively or as part of a rotating series of multiple banners.