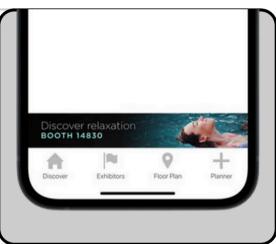

## **Exhibit Hall Banner**

A banner ad anchored to the bottom of the interactive floor plan screen that links directly to the exhibitor's listing. It can be sold exclusively or as part of a rotating series of multiple banners.

## **Facility Overview Banner**

For events with multiple halls, a banner ad anchored to the bottom of the interactive floor plan facility overview that links directly to the exhibitor's listing. It can be sold exclusively or as part of a rotating series of multiple banners.