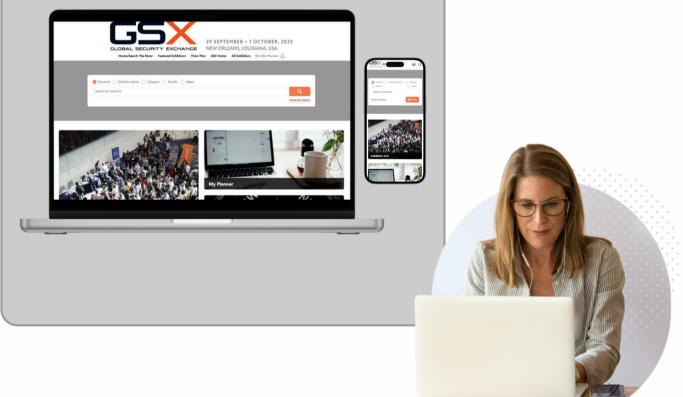

#### DIRECTORY HOME PAGE BANNER + \$5,000

LIMITED TO FIRST THREE EXHIBITORS

- 1940x180 pixel image on the online directory home page or 600x500 pixel image for mobile/tablet
  - 1940x180 & 600x500 pixel image required for upload
- Up to 4 rotating maximum

#### **Directory Home Page Banner**

A banner ad that appears on the directory home page. It can be sold exclusively or as part of a rotating series of multiple banners.