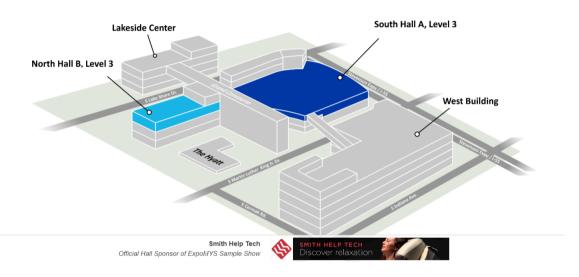

## **Facility Overview Banner**

For events with multiple halls, a banner ad anchored to the bottom of the interactive floor plan facility overview that links directly to the exhibitor's listing. It can be sold exclusively or as part of a rotating series of multiple banners.