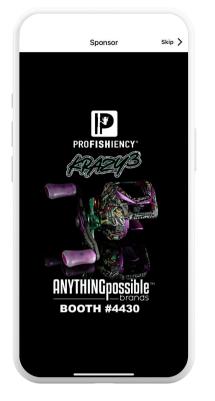

## Splash Screen Sponsorship

A dedicated splash screen on the mobile app that appears when the app launches. This screen can be co-branded with the event or feature a separate branded design.