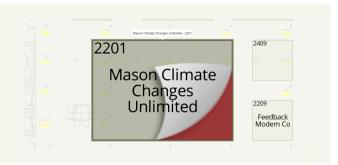

## **Highlighted Booth with Corner Peel**

The interactive floor plan enhances your booth with a distinctive red highlight featuring a peeled corner. This eye-catching addition ensures that your booth stands out and appears on desktop and mobile devices.