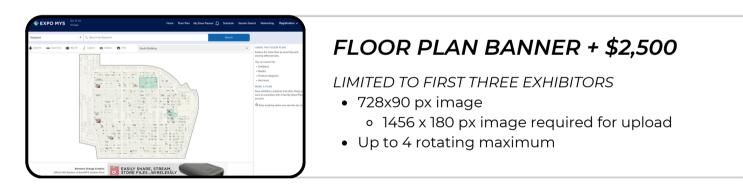

#### DIRECTORY HOME PAGE BANNER + \$5,000

LIMITED TO FIRST THREE EXHIBITORS

- 1940x180 pixel image on the online directory home page or 600x500 pixel image for mobile/tablet
  - 1940x180 & 600x500 pixel image required for upload
- Up to 4 rotating maximum