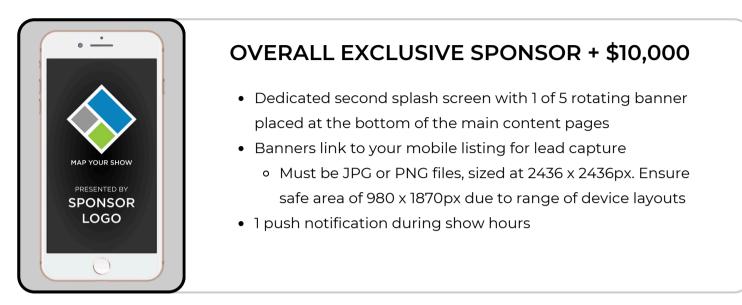

## Splash Screen Sponsorship

A dedicated splash screen on the mobile app that appears when the app launches. This screen can be co-branded with the event or feature a separate branded design.